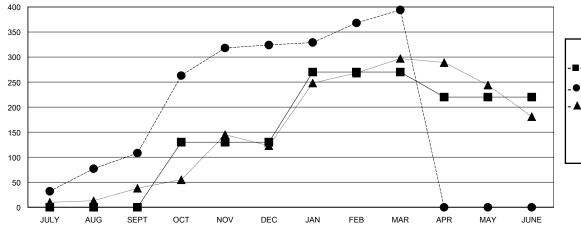

## GOALS AND ACTUAL MEMBERS CUMULATIVE

| ■- | NEW MEMBER GROWTH NET GOAL |
|----|----------------------------|
| •- | NEW MEMBER GROWTH ACTUAL   |

- ▲ - LAST YEAR MEMBERSHIP ACTUAL

| DROPPED CLUBS: 2 |     |
|------------------|-----|
| DROPPED MEMBERS  |     |
| DECEASED         | 6   |
| CLUB CANCELLED   | 49  |
| OTHER            | 209 |
| TOTAL            | 264 |