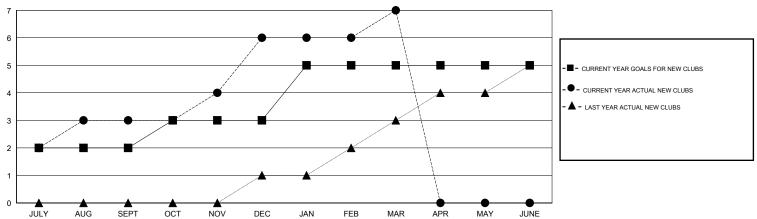

## MONTHLY MEMBERSHIP PROGRESS REPORT

## District 324A3

Results as of: 3/31/2017





## GOALS AND ACTUAL NEW CLUBS CUMULATIVE



## GOALS AND ACTUAL MEMBERS CUMULATIVE



| ■- | NEW MEMBER GROWTH NET GOAL |
|----|----------------------------|
| •- | NEW MEMBER GROWTH ACTUAL   |

- ▲ - LAST YEAR MEMBERSHIP ACTUAL

| DROPPED CLUBS: 2 |     |
|------------------|-----|
| DROPPED MEMBERS  |     |
| DECEASED         | 6   |
| CLUB CANCELLED   | 49  |
| OTHER            | 209 |
| TOTAL            | 264 |

| 81 CLUBS OF 97 ADDED 1 OR MORE | GENDER DISTRIBUTION |                |     |
|--------------------------------|---------------------|----------------|-----|
| NEW MEMBERS                    | MALE                | 3,273 (90.44%) |     |
| ╣                              | FEMALE              | 346 (9.56%)    |     |
|                                |                     |                |     |
| CLICK HERE FOR CUMUL