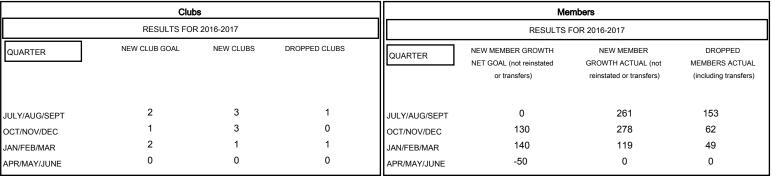

## MONTHLY MEMBERSHIP PROGRESS REPORT

## District 324A3

Results as of: 3/31/2017





## GOALS AND ACTUAL NEW CLUBS CUMULATIVE



## GOALS AND ACTUAL MEMBERS CUMULATIVE



| ■- | NEW MEMBER GROWTH NET GOAL |
|----|----------------------------|
| •- | NEW MEMBER GROWTH ACTUAL   |

- ▲ - LAST YEAR MEMBERSHIP ACTUAL

| DROPPED CLUBS: 2 |     |
|------------------|-----|
| DROPPED MEMBERS  |     |
| DECEASED         | 6   |
| CLUB CANCELLED   | 49  |
| OTHER            | 209 |
| TOTAL            | 264 |

| 81 CLUBS OF 97 ADDED 1 OR MORE | GENDER DISTRIBUTION |                |     |
|--------------------------------|---------------------|----------------|-----|
| NEW MEMBERS                    | MALE                | 3,273 (90.44%) |     |
| ╣                              | FEMALE              | 346 (9.56%)    |     |
|                                |                     |